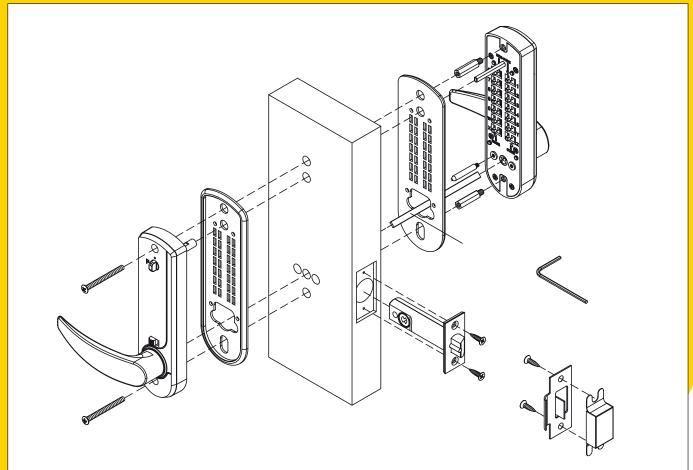

## **Features**

- Controlled entry by key pad outside
- Inside lever always free for egress
- Passage mode for free entry & exit
- Easy code change patent pending
- Roller ball code buttons
- Clutch action on outside lever prevents damage by attempted forced entry
- Reversible handing
- Standard backset 60mm
- Suits door thickness 35 55mm
- Internal latch hold back button