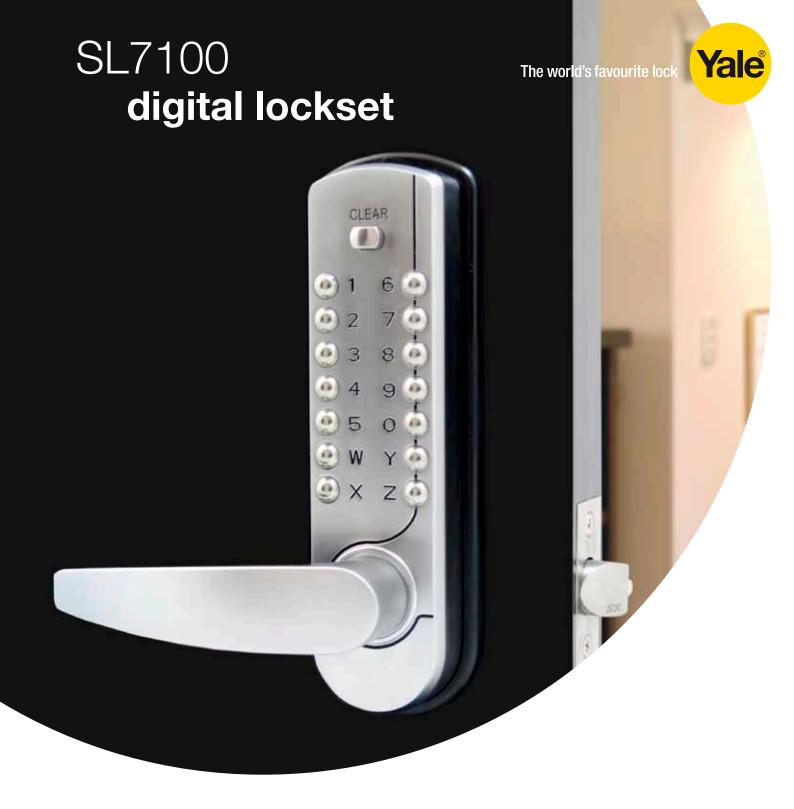

ASSA ABLOY has introduced the new innovative Yale lever handle mechanical digital lockset for keyless entry with easy code change, and passage mode function.

## **Features**

- Controlled entry by key pad outside
- Inside lever always free for egress
- Passage mode for free entry & exit
- Easy code change patent pending
- Roller ball code buttons
- Clutch action on outside lever prevents damage by attempted forced entry
- Reversible handing
- Standard backset 60mm
- Suits door thickness 35 55mm
- Internal latch hold back button