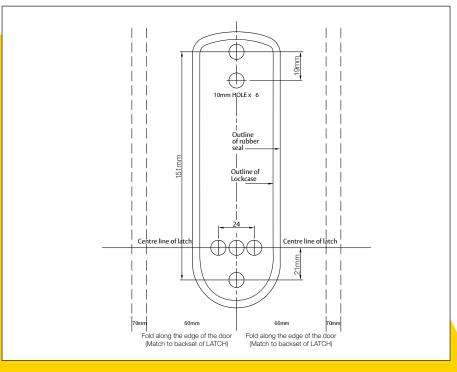

## **Features**

- Controlled entry by key pad outside
- Inside lever always free for egress
- Passage mode for free entry & exit
- Easy code change patent pending
- Roller ball code buttons
- Clutch action on outside lever prevents damage by attempted forced entry
- Reversible handing
- Standard backset 60mm
- Suits door thickness 35 55mm
- Internal latch hold back button

## **Options**

• 70mm backset available

An ASSA ABLOY Group brand ASSA ABLOY

ASSA ABLOY New Zealand Ltd. 6 Armstrong Road, Albany, Auckland 0632 info.nz@assaabloy.com www.yalelock.co.nz ASSA ABLOY Australia Pty Ltd. 235 Huntingdale Road, Oakleigh, Victoria 3166 info.au@assaabloy.com www.assaabloy.com.au