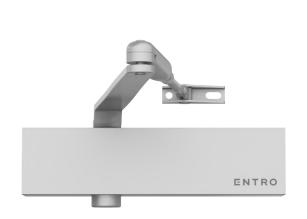

#### D0653SIL

# DOOR CLOSER SIZE 2-5 SIL

### Specifications

| Power Size:    | Power adjustable by position Size 2-5                                                                               |  |
|----------------|---------------------------------------------------------------------------------------------------------------------|--|
| Dimensions:    | 236mmL x 39.5mmW x 60mmH                                                                                            |  |
| Door Weight:   | Max. 100 Kg                                                                                                         |  |
| Door Width:    | 400mm-1250mm                                                                                                        |  |
| Opening Angle  | Max 180° (130° Size 4)                                                                                              |  |
| Speed Control: | Closing Speed (180°-15°) & Latching Speed (15°-0°)                                                                  |  |
| Backcheck:     | Valve adjustable                                                                                                    |  |
| Finish:        | Silver/Black                                                                                                        |  |
| Fire Rated:    | Up to 4 Hrs. Successfully tested on fire door assemblies in accordance with AS1905 Part 1: Fire resistant doorsets. |  |
| Warranty:      | 25 Year Warranty                                                                                                    |  |
| Contents:      | Standard Scissor Arm, Parallel Arm Bracket, Fixing Screws                                                           |  |