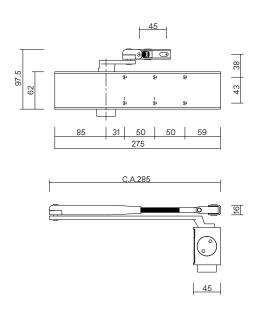

### Specifications

| Power Size:    | Power adjustable by position Size 2-5                                                                               |  |
|----------------|---------------------------------------------------------------------------------------------------------------------|--|
| Dimensions:    | 236mmL x 39.5mmW x 60mmH                                                                                            |  |
| Door Weight:   | Max. 100 Kg                                                                                                         |  |
| Door Width:    | 400mm-1250mm                                                                                                        |  |
| Opening Angle  | Max 180° (130° Size 4)                                                                                              |  |
| Speed Control: | Closing Speed (180°-15°) & Latching Speed (15°-0°)                                                                  |  |
| Backcheck:     | Valve adjustable                                                                                                    |  |
| Finish:        | Silver/Black                                                                                                        |  |
| Fire Rated:    | Up to 4 Hrs. Successfully tested on fire door assemblies in accordance with AS1905 Part 1: Fire resistant doorsets. |  |
| Warranty:      | 25 Year Warranty                                                                                                    |  |
| Contents:      | Standard Scissor Arm, Parallel Arm Bracket, Fixing Screws                                                           |  |

### Power Size Max. Door Width Max. Door Weight

| Size 2 | 850mm  | 40kg  |
|--------|--------|-------|
| Size 3 | 950mm  | 60kg  |
| Size 4 | 1100mm | 80kg  |
| Size 5 | 1250mm | 100kg |