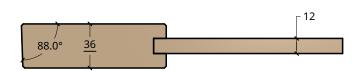

**NEW ZEALAND** I 0800 10 10 28 sales@parkwooddoors.co.nz parkwooddoors.co.nz

**AUSTRALIA** I 1800 681 586 sales@parkwooddoors.com.au parkwooddoors.com.au

| Standard Component Sizes |         |      |              |  |  |
|--------------------------|---------|------|--------------|--|--|
|                          | Overall | Face | Customizable |  |  |
| Stile Width              | 115     |      | No           |  |  |
| Top Rail Width           | 115     |      | No           |  |  |
| Bottom Rail Width        | 115     |      | No           |  |  |
| Middle Rails             | 115     |      | No           |  |  |
| Panels - All Equal       | Varies  |      | No           |  |  |