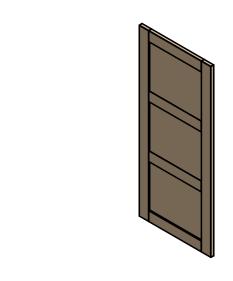

| Product Description:   |        |        |            |  |  |
|------------------------|--------|--------|------------|--|--|
| Shaker Classic 3 Panel |        |        |            |  |  |
| Product Code:          | TISC05 | Date:  | 12/06/2024 |  |  |
| Material:              | TIMBER | Units: | EACH       |  |  |