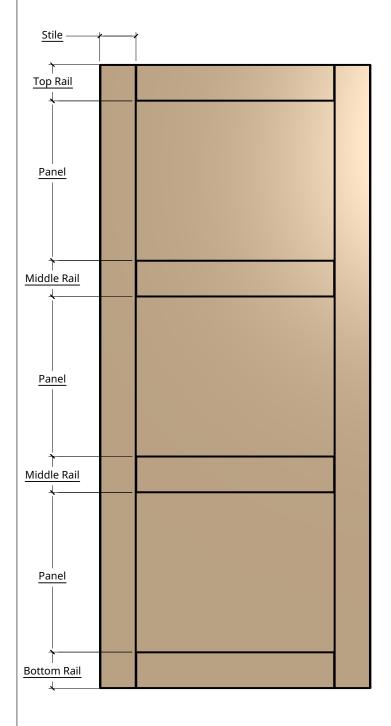

**NEW ZEALAND** I 0800 10 10 28 sales@parkwooddoors.co.nz parkwooddoors.co.nz

**AUSTRALIA** I 1800 681 586 sales@parkwooddoors.com.au parkwooddoors.com.au

| Standard Component Sizes |         |      |              |  |  |
|--------------------------|---------|------|--------------|--|--|
|                          | Overall | Face | Customizable |  |  |
| Stile Width              | 115     |      | No           |  |  |
| Top Rail Width           | 115     |      | No           |  |  |
| Bottom Rail Width        | 115     |      | No           |  |  |
| Middle Rails             | 115     |      | No           |  |  |
| Panels - All Equal       | Varies  |      | No           |  |  |