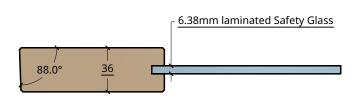

**NEW ZEALAND** I 0800 10 10 28 sales@parkwooddoors.co.nz parkwooddoors.co.nz

**AUSTRALIA** I 1800 681 586 sales@parkwooddoors.com.au parkwooddoors.com.au



| Standard Component Sizes |         |      |              |  |  |
|--------------------------|---------|------|--------------|--|--|
|                          | Overall | Face | Customizable |  |  |
| Stile Width              | 115     |      | No           |  |  |
| Top Rail Width           | 115     |      | No           |  |  |
| Bottom Rail Width        | 115     |      | No           |  |  |





| Product Description:  |        |        |            |  |  |
|-----------------------|--------|--------|------------|--|--|
| Shaker Classic 1 Lite |        |        |            |  |  |
| Product Code:         | TISC02 | Date:  | 12/06/2024 |  |  |
| Material:             | TIMBER | Units: | EACH       |  |  |