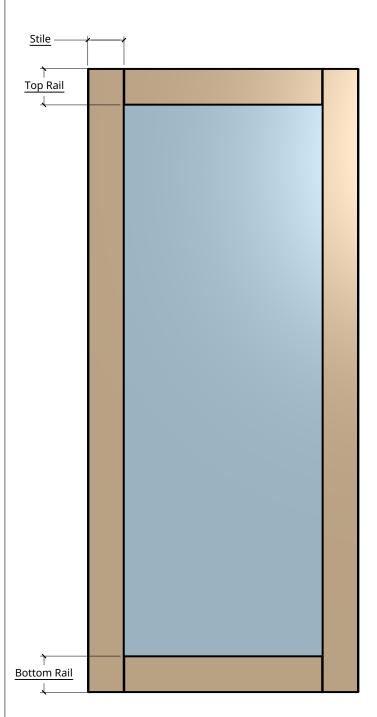

**NEW ZEALAND** I 0800 10 10 28 sales@parkwooddoors.co.nz parkwooddoors.co.nz

**AUSTRALIA** I 1800 681 586 sales@parkwooddoors.com.au parkwooddoors.com.au

| Standard Component Sizes |         |      |              |  |  |
|--------------------------|---------|------|--------------|--|--|
|                          | Overall | Face | Customizable |  |  |
| Stile Width              | 115     |      | No           |  |  |
| Top Rail Width           | 115     |      | No           |  |  |
| Bottom Rail Width        | 115     |      | No           |  |  |