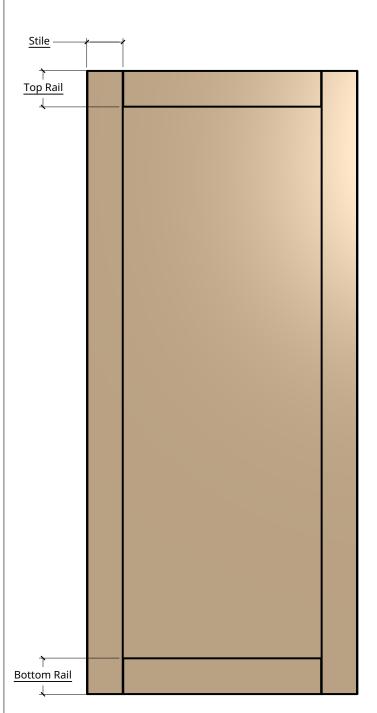

**NEW ZEALAND** I 0800 10 10 28 sales@parkwooddoors.co.nz parkwooddoors.co.nz

**AUSTRALIA** I 1800 681 586 sales@parkwooddoors.com.au parkwooddoors.com.au

| Standard Component Sizes |         |      |              |  |  |
|--------------------------|---------|------|--------------|--|--|
|                          | Overall | Face | Customizable |  |  |
| Stile Width              | 115     |      | No           |  |  |
| Top Rail Width           | 115     |      | No           |  |  |
| Bottom Rail Width        | 115     |      | No           |  |  |