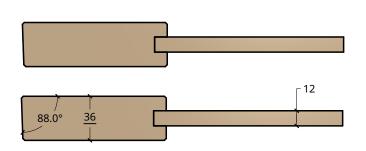

**NEW ZEALAND** I 0800 10 10 28 sales@parkwooddoors.co.nz parkwooddoors.co.nz

**AUSTRALIA** I 1800 681 586 sales@parkwooddoors.com.au parkwooddoors.com.au

| Standard Component Sizes |         |      |              |  |  |
|--------------------------|---------|------|--------------|--|--|
|                          | Overall | Face | Customizable |  |  |
| Stile Width              | 115     |      | No           |  |  |
| Top Rail Width           | 115     |      | No           |  |  |
| Bottom Rail Width        | 115     |      | No           |  |  |