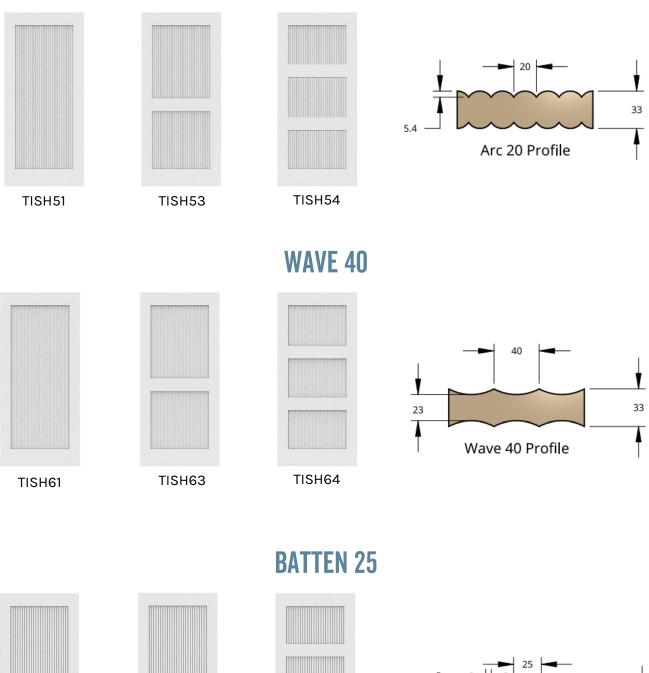

## TEXTURED SHAKER INTERIOR DOORS



Interior environments are currently being influenced by linear contours and grooves, and it's easy to see why. As a means of adding texture and warmth while also creating beautiful form and continuity.

The desire to create a home that feels cosy, and cocooning is common and, quite simply, texture is the key to achieving this. A space with texture will add depth, dimension, and decadence. This can be achieved by using the textured Shaker door designs.

## **ARC 20**





## Available in paint quality timber only.

NEW ZEALAND | 0800 10 10 28 sales@parkwooddoors.co.nz parkwooddoors.co.nz

TISH73

TISH74

TISH71

P

**\RKWOOD** 

WELCOME HOME

AUSTRALIA | 1800 681 586 sales@parkwooddoors.com.au parkwooddoors.com.au April 2024