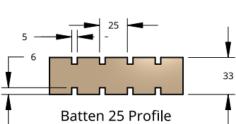

## TEXTURED SHAKER INTERIOR DOORS



Interior environments are currently being influenced by linear contours and grooves, and it's easy to see why. As a means of adding texture and warmth while also creating beautiful form and continuity.

The desire to create a home that feels cosy, and cocooning is common and, quite simply, texture is the key to achieving this. A space with texture will add depth, dimension, and decadence. This can be achieved by using the textured Shaker door designs.

## **ARC 20**





## Available in paint quality timber only.

NEW ZEALAND | 0800 10 10 28 sales@parkwooddoors.co.nz parkwooddoors.co.nz

TISH73

TISH74

TISH71

P

**\RKWOOD** 

WELCOME HOME

AUSTRALIA | 1800 681 586 sales@parkwooddoors.com.au parkwooddoors.com.au April 2024