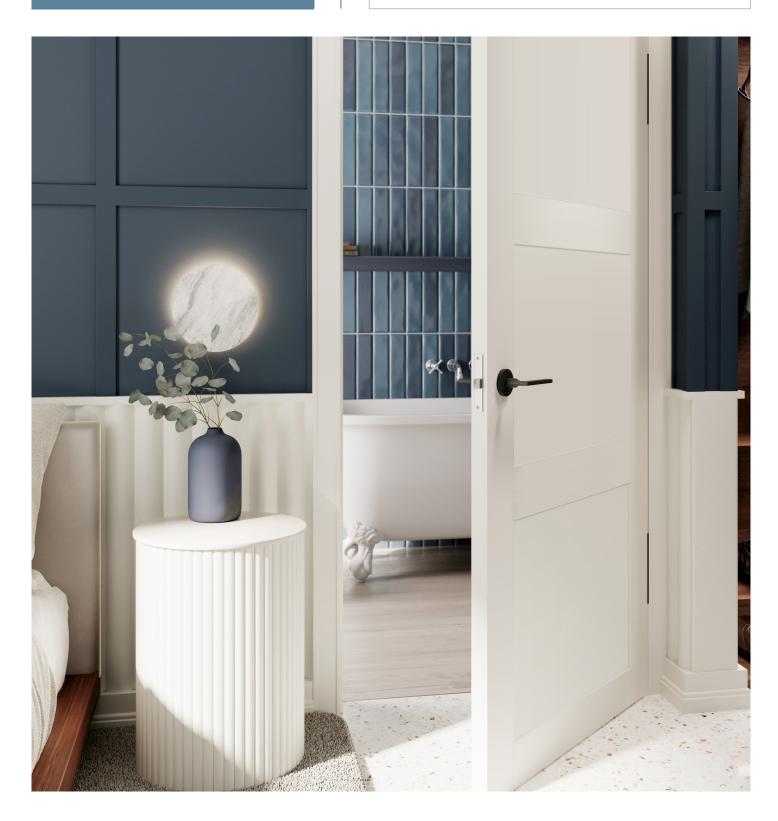

## SHAKER CLASSIC INTERIOR DOORS

CREATE A PREMIUM, TIMELESS, ELEGANT SPACE

Introducing the new Shaker **Classic interior range** of doors by Parkwood: precision-crafted in New Zealand, these solid timber doors offer timeless style and durability.

With clean lines and classic aesthetics, they effortlessly elevate any space. Positioned between hollow-core and premium solid timber doors, they strike the perfect balance of affordability and quality. Embrace timeless elegance with the Shaker Classic range - where simplicity meets style and comfort.