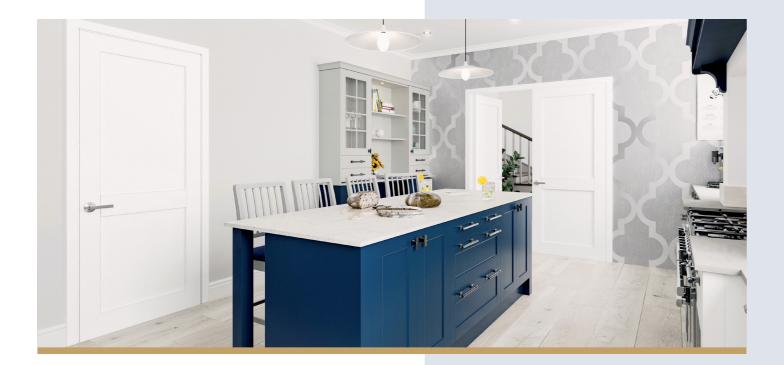

## SHAKER CLASSIC INTERIOR DOORS

CREATE A PREMIUM, TIMELESS, ELEGANT SPACE

Introducing the new Shaker **Classic interior range** of doors by Parkwood: precision-crafted in New Zealand, these solid timber doors offer timeless style and durability.

With clean lines and classic aesthetics, they effortlessly elevate any space. Positioned between hollow-core and premium solid timber doors, they strike the perfect balance of affordability and quality. Embrace timeless elegance with the Shaker Classic range - where simplicity meets style and comfort.