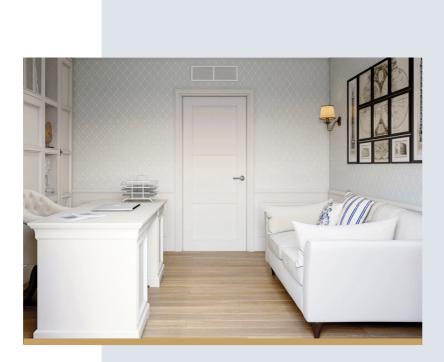

## SHAKER CLASSIC INTERIOR DOORS

CREATE A PREMIUM, TIMELESS, ELEGANT SPACE

Introducing the new Shaker **Classic interior range** of doors by Parkwood: precision-crafted in New Zealand, these solid timber doors offer timeless style and durability.

With clean lines and classic aesthetics, they effortlessly elevate any space. Positioned between hollow-core and premium solid timber doors, they strike the perfect balance of affordability and quality. Embrace timeless elegance with the Shaker Classic range - where simplicity meets style and comfort.