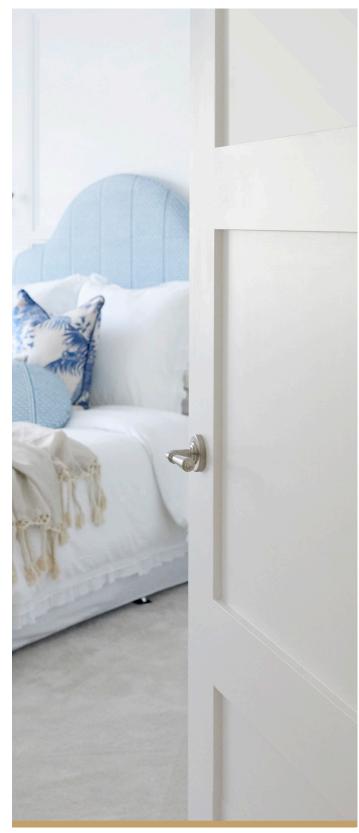

## SHAKER CLASSIC INTERIOR DOORS

CREATE A PREMIUM, TIMELESS, ELEGANT SPACE

Introducing the new Shaker **Classic interior range** of doors by Parkwood: precision-crafted in New Zealand, these solid timber doors offer timeless style and durability.

With clean lines and classic aesthetics, they effortlessly elevate any space. Positioned between hollow-core and premium solid timber doors, they strike the perfect balance of affordability and quality. Embrace timeless elegance with the Shaker Classic range - where simplicity meets style and comfort.