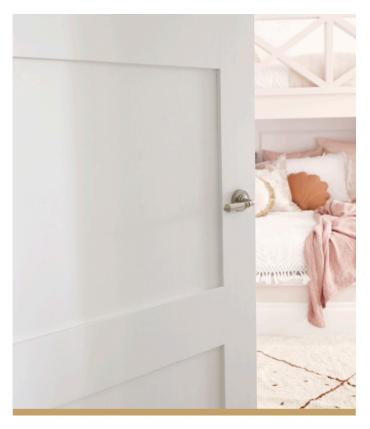

## SHAKER CLASSIC INTERIOR DOORS

CREATE A PREMIUM, TIMELESS, ELEGANT SPACE

Introducing the new Shaker **Classic interior range** of doors by Parkwood: precision-crafted in New Zealand, these solid timber doors offer timeless style and durability.

With clean lines and classic aesthetics, they effortlessly elevate any space. Positioned between hollow-core and premium solid timber doors, they strike the perfect balance of affordability and quality. Embrace timeless elegance with the Shaker Classic range - where simplicity meets style and comfort.