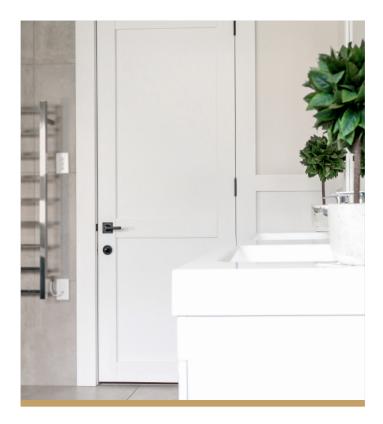

## SHAKER CLASSIC INTERIOR DOORS

CREATE A PREMIUM, TIMELESS, ELEGANT SPACE

Introducing the new Shaker **Classic interior range** of doors by Parkwood: precision-crafted in New Zealand, these solid timber doors offer timeless style and durability.

With clean lines and classic aesthetics, they effortlessly elevate any space. Positioned between hollow-core and premium solid timber doors, they strike the perfect balance of affordability and quality. Embrace timeless elegance with the Shaker Classic range - where simplicity meets style and comfort.