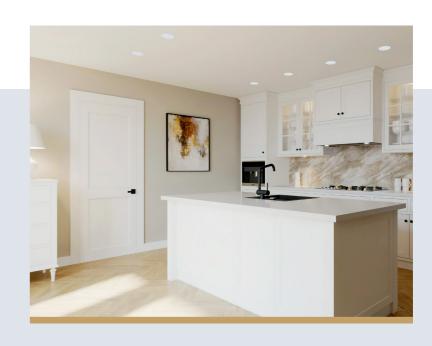

## SHAKER CLASSIC INTERIOR DOORS

CREATE A PREMIUM, TIMELESS, ELEGANT SPACE

Introducing the new Shaker **Classic interior range** of doors by Parkwood: precision-crafted in New Zealand, these solid timber doors offer timeless style and durability.

With clean lines and classic aesthetics, they effortlessly elevate any space. Positioned between hollow-core and premium solid timber doors, they strike the perfect balance of affordability and quality. Embrace timeless elegance with the Shaker Classic range - where simplicity meets style and comfort.