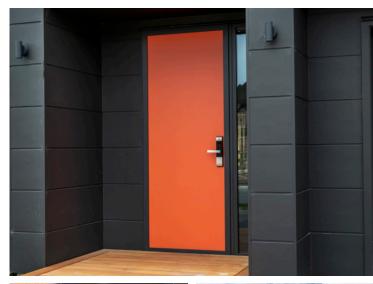

## However!

With Parkwood's new Thermtek FL door, its outside face is able to withstand extreme temperatures and the accompanying movement caused when aluminium heats up. Due to the thermal construction, this movement is not passed onto the other side of the door.

This means you can have a black aluminium door in full sun, with no resulting issues in longevity or door movement (very minimal bowing or twisting). New Zealand Patent 789854, Australian Patent 2022204602.