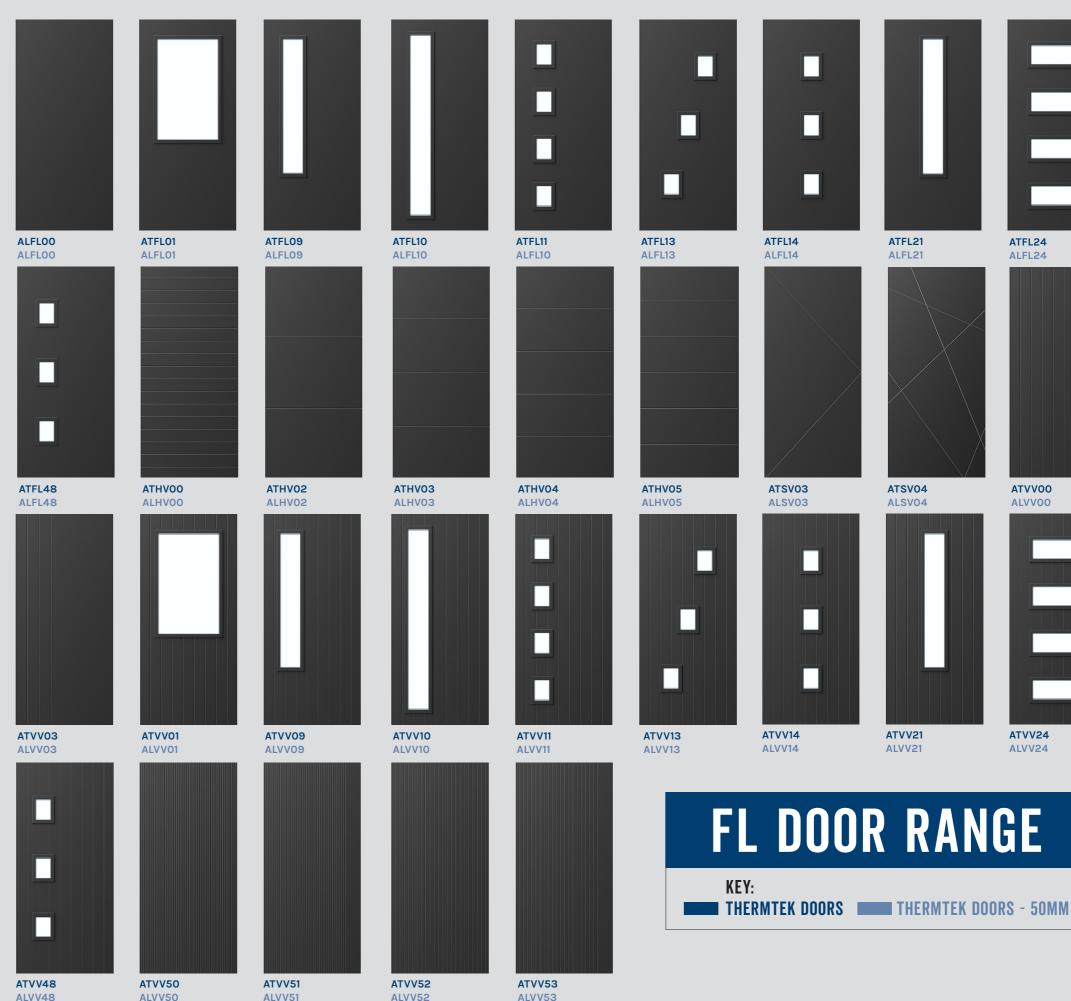

requirements anywhere in New Zealand.

This R rating will improve as the door gets larger. Large smooth surfaces heat up quickly, causing movement. Doors with big plastic thermal breaks will bow. Doors without thermal breaks transfer heat inside - like an unwanted heater on a hot summer day. The reverse happens in winter.

## However!

With Parkwood's new Thermtek FL door, its outside face is able to withstand extreme temperatures and the accompanying movement caused when aluminium heats up. Due to the thermal construction, this movement is not passed onto the other side of the door.

This means you can have a black aluminium door in full sun, with no resulting issues in longevity or door movement (very minimal bowing or twisting). New Zealand Patent 789854, Australian Patent 2022204602.















Premium thermal insulation board.

Plastic thermal rotating connector allows the outside to expand and contract with the temperature difference between the inside and outside.

EXCEEDS NEW HI STANDARDS

The ribbed panel to the outside gives the door a sturdy, stable and strong construction.

> Additional inner sheet – improved torsional rigidity.

Radius edges: Looks better. Feels nicer.

Dual colour change on the door edge. Quality powder coated finish.

Refined capping system – a more modern and minimalistic edge.







|                                        | THERMTEK FL<br>(NEW THERMTEK FLUSH DESIGN) | THERMTEK CFL<br>(OLD THERMTEK FLUSH DESIGN) |
|----------------------------------------|--------------------------------------------|------------------------------------