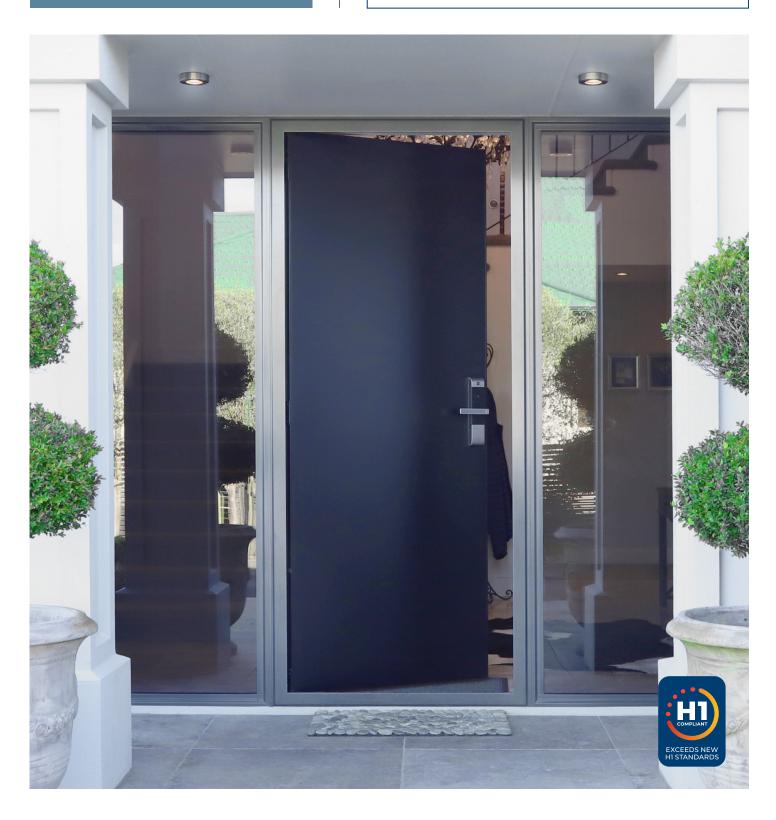

## THERMTEK FL DOORS

THE REVOLUTIONARY ALUMINIUM DOOR FOR ANY HOME

## THE REVOLUTIONARY **NEW ALUMINIUM DOOR UTILISING INNOVATION AND TECHNOLOGY** FOUND NOWHERE ELSE IN THE WORLD.

Whilst Parkwood's new flush aluminium door has a refined look and improved quality finish (new cap system), its inside construction is a whole new story.

This means you can have a black aluminium door in full sun, with no resulting issues in longevity or door movement (very minimal bowing or twisting). New Zealand Patent 789854, Australian Patent 2022204602.